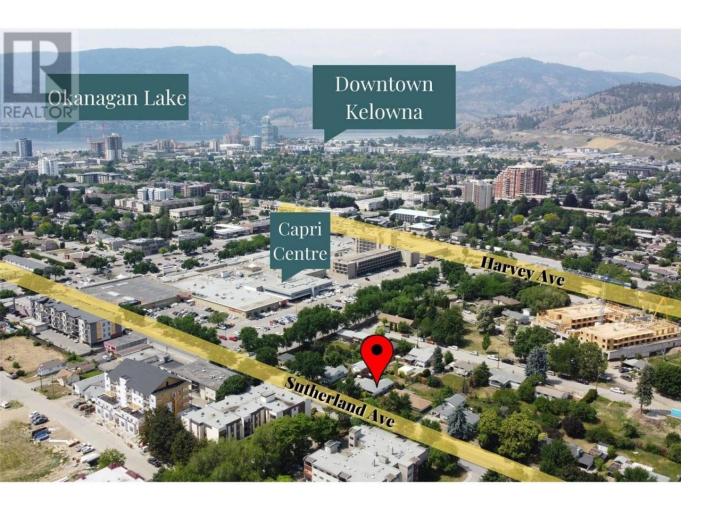

## 1254 Sutherland Avenue Kelowna British Columbia

\$1,450,000

Prime development parcel in the evolving Capri neighborhood, ideally positioned for a visionary developer. This 0.21-acre site, with the potential for more homes to join in has a 2,364 Sq ft, 5-bedroom house featuring a 1-bedroom suite, offers a unique investment opportunity. The area is transitioning from single-family to multifamily residences, with the Official Community Plan supporting constructions up to 6 storeys. Zoned UC2, it allows a base FAR of 1.8, with potential bonuses up to 2.35, perfect for a substantial project. Located on Sutherland Ave, merely steps away from the Capri Shopping Centre, this property guarantees unmatched convenience with shops, dining, and services a short walk away. Adding to its appeal is a transit stop directly in front, which aligns with potential for higher density with the provincial/City bylaw changes in response SSMUH legislation. This lot represents a strategic investment for those looking to capitalize on Kelowna's growth, offering both a solid holding property and a future development goldmine. (id:6769)