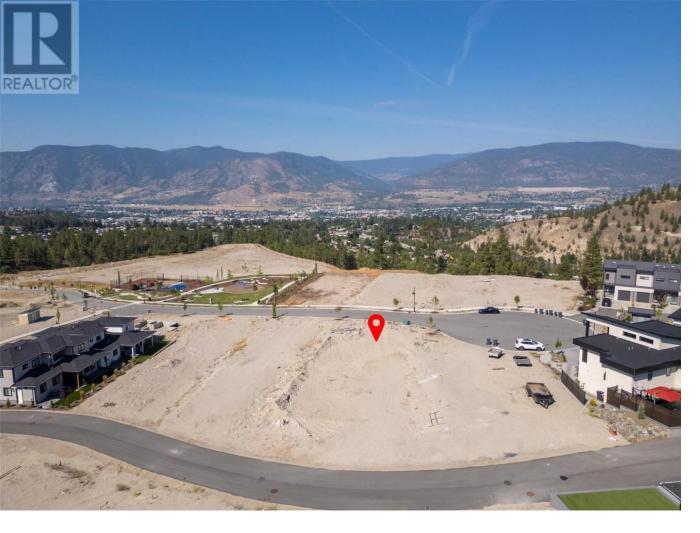

## 126 Deer Place Penticton British Columbia

\$399,000

Discover the perfect opportunity to build your dream home on this 0.22-acre lakeview lot located in The Ridge. This flat, usable parcel offers stunning panoramic views in a quiet, growing community surrounded by new development. Enjoy the best of the Okanagan lifestyle with easy access to schools, shopping, recreation, and nearby biking and hiking trails. Whether you're planning a custom home or an investment build, this lot offers exceptional potential in a sought-after location. (id:6769)