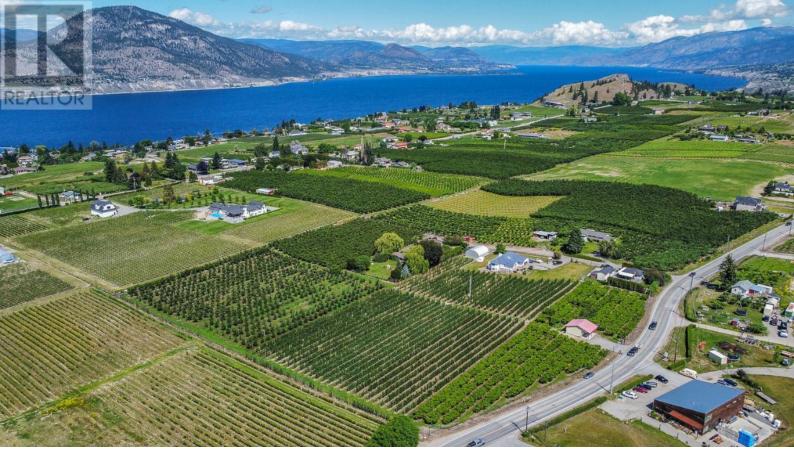

## 1260 Broughton Avenue Penticton British Columbia

\$2,450,000

Dreaming of living the Okanagan lifestyle? This is an amazing opportunity to own 8.74 acres of some of the most beautiful prime land in the Okanagan in the spectacular and coveted Upper Bench area with sweeping orchard, vineyard and mountain views, all just 5 minutes from downtown Penticton. With hundreds of high production ambrosia and gala apple trees, peaches, cherries, and more. This property comes with a beautiful approx 3500 SF home, a 1200 SF Quonset building and an established fruit stand fronting Upper Bench Road with good visibility from both directions and is surrounded by AWARD winning wineries (on the wine tour route)! Completely fenced with an 8 FT deer fence & gates. Come view this spectacular property today!! Duplicate listing (residential) (id:6769)