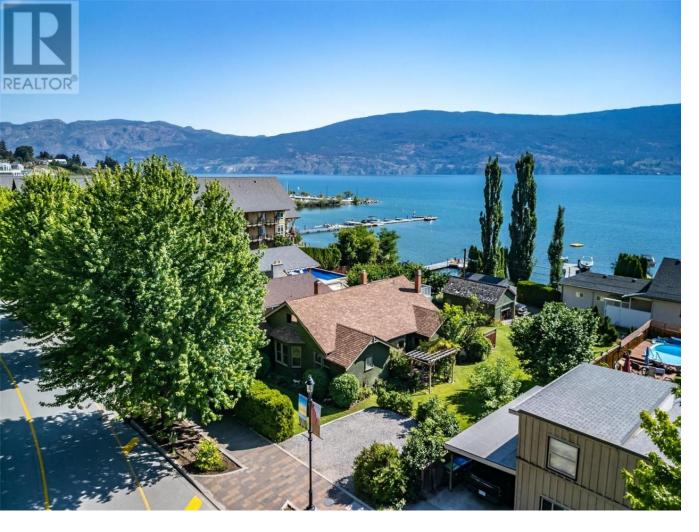

## 12609 Lakeshore Drive Summerland British Columbia

Welcome to 12609 Lakeshore Drive!! This Victorian-style home is a great holding property and offers excellent development opportunities. This home is situated on .20 acres and is comprised of 3 lots with 3 separate PID's/titles. Frontage on lakeshore drive of 75ft with a depth of 117ft in total, and with additional alley access this property could easily accommodate three separate duplex units. Located just steps away from the lake, park, and sandy beach on Lakeshore Dr, this home is conveniently located within walking distance to all Lower Summerland amenities, restaurants, yacht club, and public beaches. The home includes hardwood floors throughout, 2 spacious bedrooms on the main floor and an upstairs loft area that leads to your upper deck where you can take in the beautiful views of the Okanagan. Contact the listing agent for details! (id:6769)