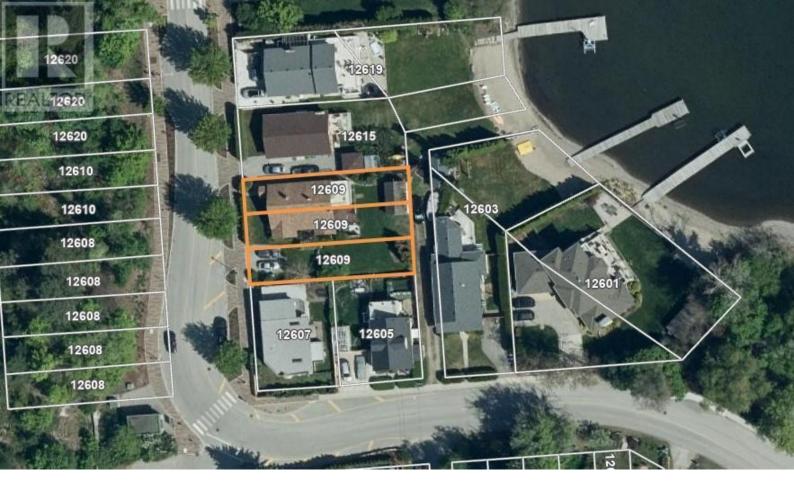

## 12609 Lakeshore Drive Summerland British Columbia

\$1,250,000

Welcome to 12609 Lakeshore Drive!! great holding property and offers excellent development opportunities. situated on .20 acres and is comprised of 3 lots with 3 separate PID's/titles. Frontage on lakeshore drive of 75ft with a depth of 117ft in total, and with additional alley access this property could easily accommodate three separate duplex units. Located just steps away from the lake, park, and sandy beach on Lakeshore Dr, this home is conveniently located within walking distance to all Lower Summerland amenities, restaurants, yacht club, and public beaches. The home includes hardwood floors throughout, 2 spacious bedrooms on the main floor and an upstairs loft area that leads to your upper deck where you can take in the beautiful views of the Okanagan. Contact the listing agent for details! (id:6769)