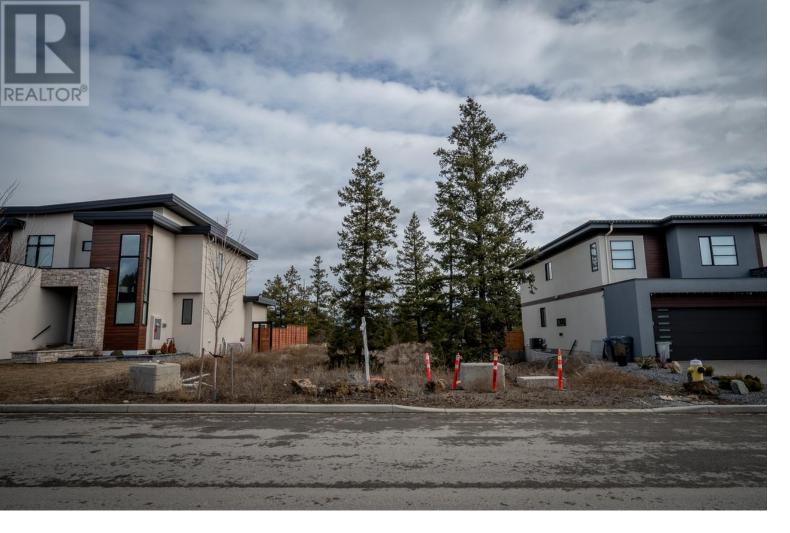

## 1267 PRAIRIE ROSE Drive Kamloops British Columbia

\$449,900

Welcome to Hidden Trails, this neighbourhood achieves a perfect balance between refined elegance and untouched natural surroundings, with each home embodying a sophisticated yet organic aesthetic. Prepare to be captivated by the unparalleled setting, providing residents access to Kenna Cartwright's extensive trails. With nearly 7,000 sq of land, you can build your dream home in this exquisite residential community nestled in the stunning surroundings of Kenna Cartwright Park on Mount Dufferin. Land is assessed at \$485,000.0. Approved house plans are included. Please contact the listing agent for more details. (id:6769)