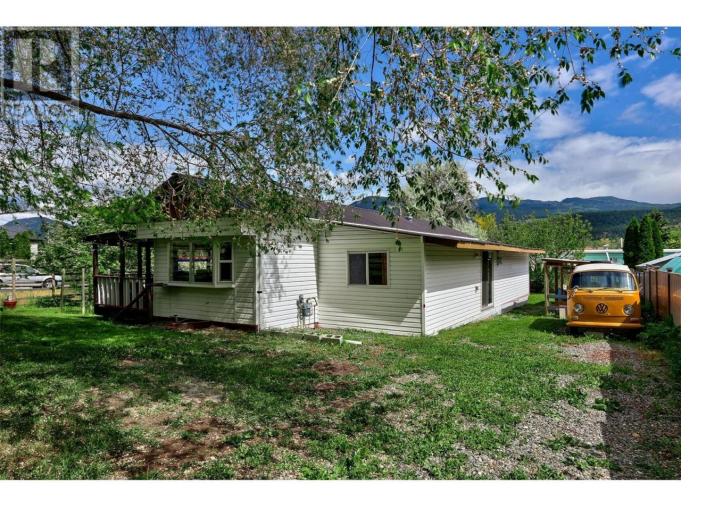

## 1269 DECAMILLIS Road Kamloops British Columbia

\$369,900

Own your land and enjoy the freedom that comes with it - this is a rare opportunity in the peaceful community of Pritchard, BC, just 25 minutes from Kamloops. Welcome to serenity in this beautifully updated single-wide manufactured home with a two-bedroom addition, offering over 1,400 sq. ft. of finished living space. Set on a quiet 0.23-acre corner lot at the end of the street, this home offers privacy, tranquility, and convenient side yard access. Inside, you'll find 4 bedrooms and one full bathroom, providing plenty of space for families or guests. The property is a gardener's dream, featuring a thriving organic garden and an abundance of fruit trees, including cherry, apple, apricot, raspberry, and blueberries - enjoy fresh, homegrown produce right in your own backyard. A durable metal roof adds long-term value and peace of mind. Don't miss your chance to embrace country-style living with the convenience of nearby city amenities! (id:6769)