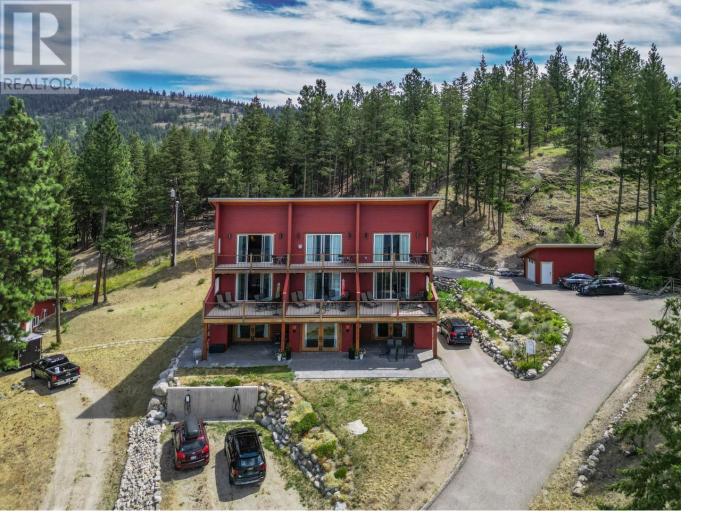

## 1278 SPILLER Road Penticton British Columbia

\$2,290,000

Welcome to Crooked Tree Guest Suites, set on a spectacular 10-acre property just a few minutes from downtown Penticton, offering sweeping views of Lake Okanagan. Currently operating as a licensed vacation rental business since 2009, this peaceful estate comprises a spacious ground-floor primary residence with three permitted loft-style suites above. Stylish & modern, the principal residence is reminiscent of a California rancher. With 4 bedrooms, 2 offices & 2 bathrooms, the home is suitable for all sizes of families and uses. Above the main residence, you will find 3 luxurious suites, each sleeping up to 6 guests. The property has several outbuildings, such as a heated double-car garage (with roughed-in bathroom), a utility shed, and large fenced paddocks for sheep or other livestock. If you are searching for your perfect retreat from the fast-paced life while still reaping the financial rewards of a small business, let 1278 Spiller Road welcome you home. All measurements approx. Duplicate listing MLS#200564. (id:6769)