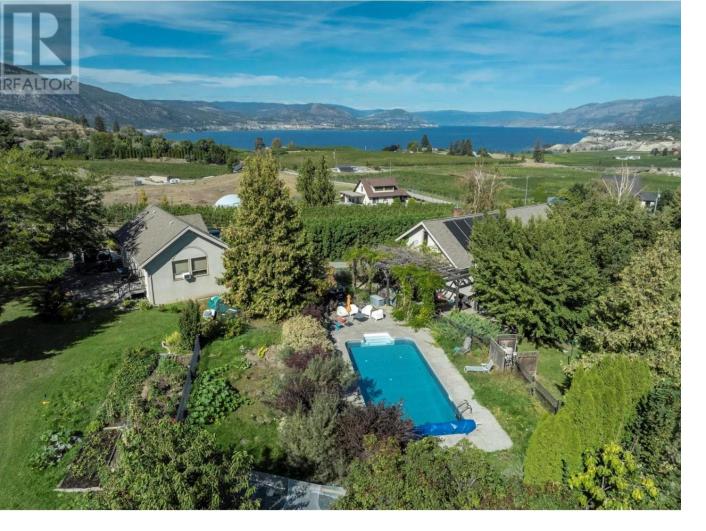

## 1282 CORBISHLEY Avenue Penticton British Columbia

\$2,990,000

Breathtaking views in the sought after Corbishley Avenue area! In a quiet corner on the Naramata Bench sits this 5.64 acre property which offers so many options with its lake views, family sized house and pool, a producing vineyard and a carriage house above the garage. This 3 bedroom home, just a few minutes from Penticton City centre and walking distance to the wide-stretching KVR trail, has open plan living, over height ceilings, expansive walls of windows, large decks and an ease of living for the entire family, as well as entertaining with friends. The private back yard has a solar heated salt water pool and surrounding the house is plenty of garden space for a game of bocce and beds to grow your farm to table meals. Above the 3 car garage is a self contained carriage house, perfect for extended family, visitors, income, or to house a vineyard employee. 4.5 acres are planted in Pinto Gris and Merlot, 50% each. You'll also have peace of mind, knowing the current owners have just completed the installation of a brand new septic system. The immaculate vineyard offers the option of using the grapes and building your very own wine making facility or have it professionally managed to simply live in a gorgeous vineyard setting on the Naramata Bench. (id:6769)