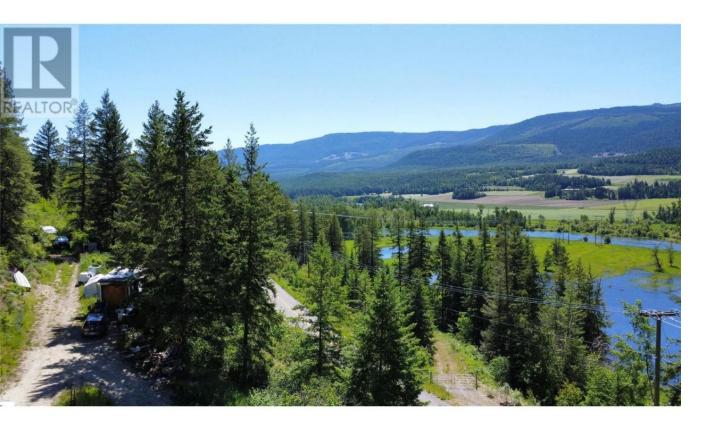

## 1287 Enderby Mabel Lake Road Enderby British Columbia

Ready to build your dream home on this 5.22-acre property halfway between Enderby and Mabel Lake? The property already has water, septic, and power, as well as a driveway and two cleared areas ready for construction. From the property, you'll enjoy beautiful views of the Shuswap River, farmlands, and mountains. Included are a non-conforming 'cabin' and storage shed. Only 15 minutes to Enderby, 30 minutes to Salmon Arm or Vernon, and 20 minutes to Mabel Lake Marina, you're right in the middle of some of BC's most beautiful areas (id:6769)