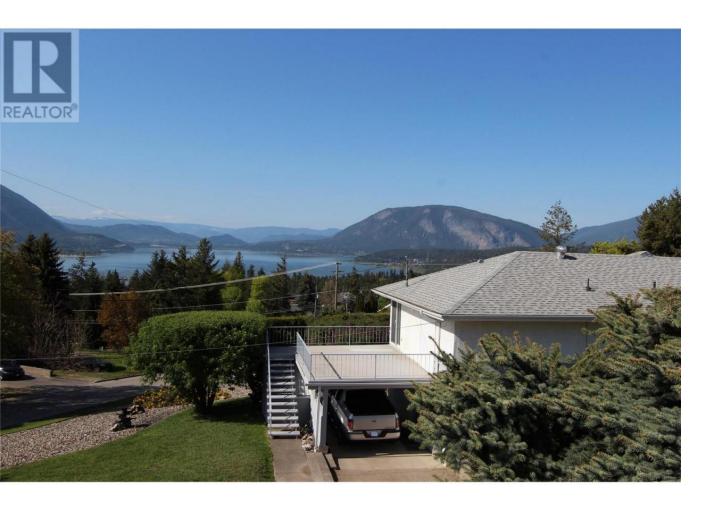

## 1290 15 Street Salmon Arm British Columbia

\$749.000

Beautiful Panoramic views over looking Shuswap Lake in a highly desired area of Salmon Arm. Featuring a large landscaped and fully fenced yard, with easy access for Boat or R.V storage on a Private Corner lot. 4 Bedrooms and 2 and a half bath with a downstairs In-law suite, and pull through drive way. What more could you ask for? (id:6769)