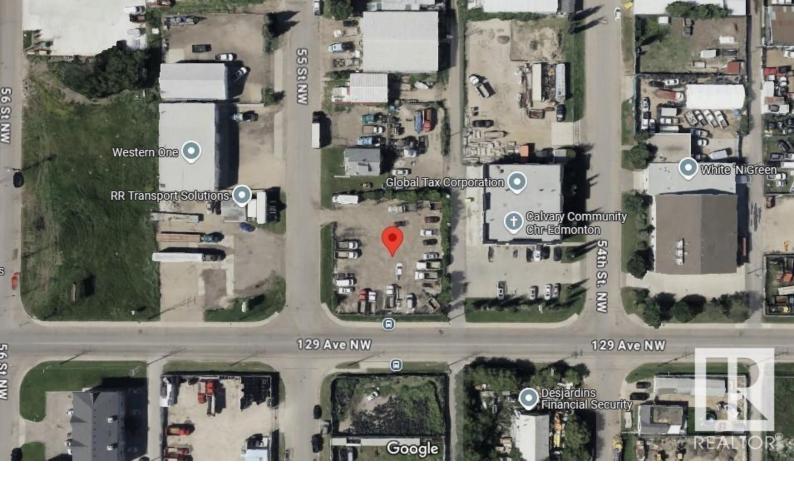

## Edmonton Alberta \$749,000

INDUSTRIAL CORNER LOT in Kennedale. Excellent opportunity to build to suit or use as it is. LOT DIMENSIONS 131.9 sq. ft. x 123.1 sq. ft. Currently had development permit approved for MINOR INDUSTRIAL USE. Great opportunity for development and or owner operator use. (id:6769)