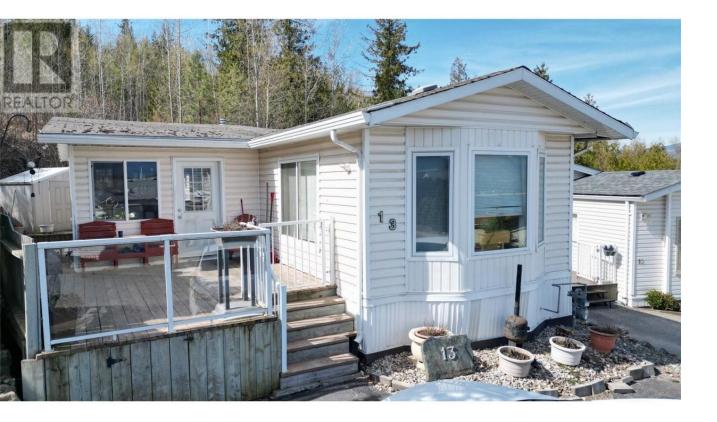

## 1510 Trans Canada Highway 13 Sorrento British Columbia

\$199,900

LAKEVIEW HOME priced SIGNIFICANTLY BELOW ASSESSED VALUE in Sorrento's Deer Ridge Estates minutes away from all the recreational activities the Shuswap has to offer! Brand new hot water tank and newer furnace! Discover affordability and comfort in this charming 2-bedroom, 1-bathroom residence boasting captivating lake views! With a spacious 1077 sq ft. floor plan, this home offers ample living space. Enjoy your morning coffee with scenic lake views from the front balcony. Fenced in dog run for your pets! Park is age restricted to 55+ and very quiet with a great sense of community, pet friendly too! (Dogs: 10Kg or less, some exceptions may be allowed). Thank-you for your interest. (id:6769)