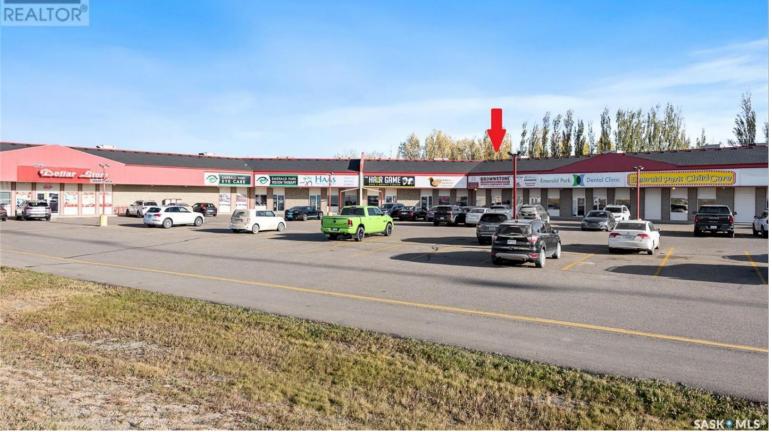

## White City Saskatchewan

If you have been looking for a professional office space(furnished), this opportunity is just for you! Included in your rent is free Wi-Fi, professional grade business equipment, a large boardroom, video conferencing room and free parking. It also includes a fully equipped kitchen, 24/7 access to the building, free parking and utilities/facility management. This great property is conveniently located 10 minutes from Regina, just off the #1 Highway with close access to businesses in Emerald Park, White City, Balgonie and Pilot Butte. (id:6769)