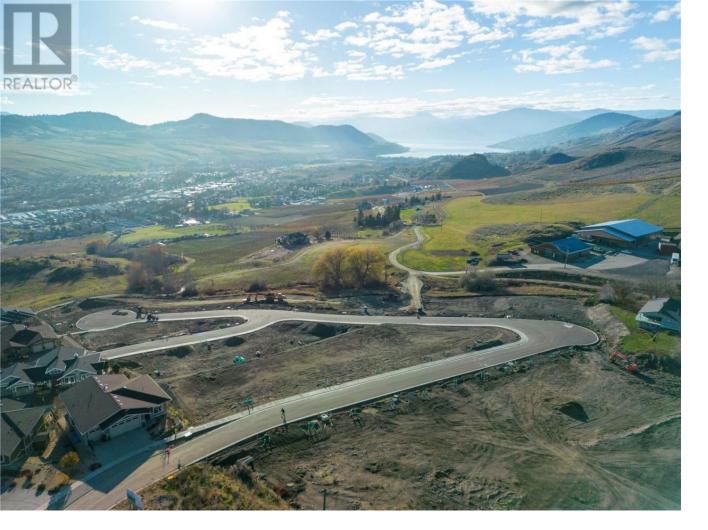

## 3398 Davison Road 13 Vernon British Columbia

\$429,900

Turtle Mountain provides incredible Okanagan Lake and valley views. Live within the amazing nature Vernon has to offer while being only steps away from local amenities and the city's core. Enjoy also the Grey Canal hiking trail and mesmerizing Bella Vista views, world famous beaches, award winning wineries and spectacular golf courses. They are only minutes away! Tassie Creek Estate has been created to help celebrate all that this region has to offer. A stunning 5 acre park with all its beauty compliments the estate's area and outdoor living. Build your dream home the way you want with the builder you desire. Choose a customized layout, and take 20 months to build. The possibilities of this property are endless. (id:6769)