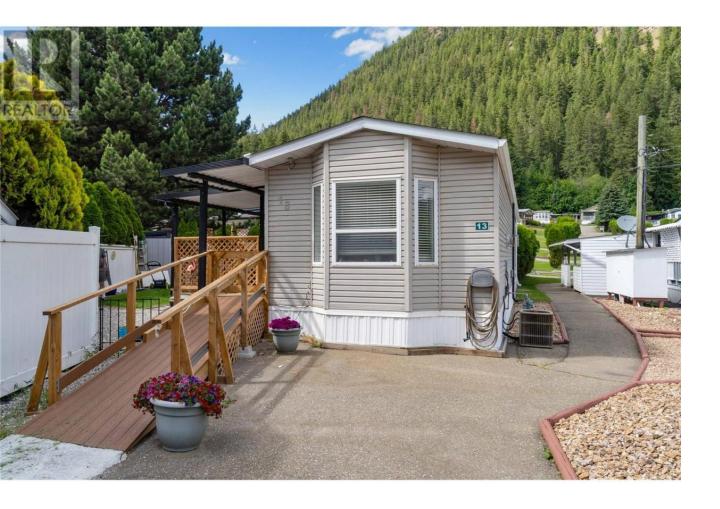

## 3969 Sunnybrae Canoe Point Road 13 Tappen British Columbia

\$227,500

Welcome to Sunnybrae! Bastion Mobile Village (age 55+ in pet friendly park) a hidden gem on scenic Shuswap Lake. Solid 2 bedroom 1 bath modular home with central a/c. Roomy open floorplan, neutral colors, hardwood and ceramic tile flooring; drywall throughout - no strips. Maplewood kitchen cabinets and natural gas fireplace in living room. Mirrored sliding doors in bedrooms. Mirrored bifold doors separates laundry from oversize bathroom. SS appliances all replaced in last 2 years. Sliding patio door and front door open onto huge covered deck. Perfect for bbqs with friends and quiet summer evenings. Plenty of room to dance! Along with a private easy care fenced yard & new 7x7 shed. Plus 10x12 storage room on deck. Paved 2 car driveway. Just steps across the road to the paved Park easement and enjoy picnic area and firepit on the lake. All situated centrally between Blind Bay and downtown Salmon Arm. Everything you need within a 15 minute drive! (id:6769)