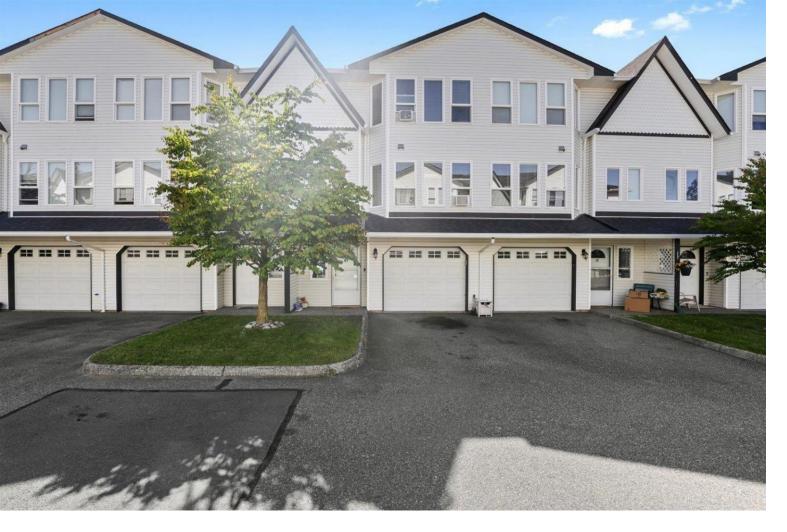

## 45286 WATSON Road 13 Chilliwack British Columbia

\$589,000

CENTRAL LOCATION & FAMILY FRIENDLY! Welcome to Watson Willows, literally across the street from Watson Elem and directly beside Garrison Crossing you can not beat this location, just a short walk to all amenities. This 3 story plan offers almost 1800 sqft of family living with 3 large bedrooms, 3 baths, open concept main floor and additional family/flex room down. Bring the pets, you are surrounding by walking paths and the complex offers a great playground for the kids! OPPORTUNITY here as a solid rental holding or to update and refresh, plant your family roots and watch your equity grow! SELLER WILL CREDIT 12 MONTHS STRATA FEES to a buyer for a sale that completes by August 31,2024. Have your agent book a showing today!! \* PREC - Personal Real Estate Corporation (id:6769)