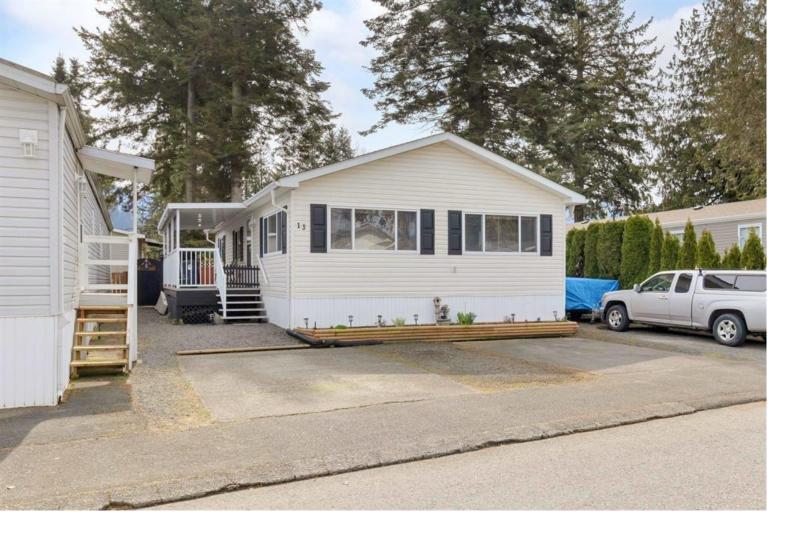

## 6338 VEDDER Road 13 Chilliwack British Columbia

\$399,900

Welcome to Maple Meadows, a highly sought-after 45+ community offering tranquility, safety, and convenience. This spacious double-wide manufactured home boasts stunning mountain views, an open-concept kitchen, and living room, perfect for modern living and entertaining. The layout boasts two bedrooms, a spacious family room or convert to 3rd bedroom, a private deck, perfect for enjoying the serene surroundings. Plus, small a small dog is welcome adding to the community's warmth and inclusivity. Recent upgrades include brand-new air conditioning and Washer Dryer. The large parking pad and low-maintenance yard with a garden shed add convenience and charm. Don't miss out on the chance to call Maple Meadows home. Schedule your private viewing today! (id:6769)