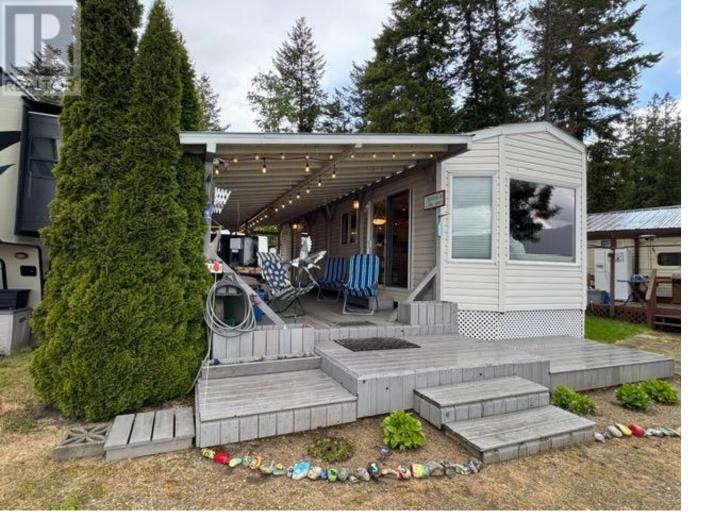

## 6592 Trans Canada Highway 13 Salmon Arm British Columbia

\$155,000

Your Perfect Shuswap Waterfront Getaway Awaits! Ready to make lifelong memories by the water? Discover this rare opportunity at Glen Echo Resort—a beautifully maintained, east-facing 12x36 park model with unobstructed views of Shuswap Lake! One of only five park models in the resort with 50 amp power, this turn-key property comes fully furnished including deck fridge, BBQ, picnic table and storage shed. Featuring a spacious 12x36 covered deck, plus an additional front deck perfect for soaking up the lake views. Bring your boat—your own private approved buoy (a Transport Canada compliant 2400 lb anchor) is included!

Shareholders enjoy no monthly fees—yes, everything is covered, from amenities to beach access. This peaceful, gated resort community offers a sandy beach, playground and full-time onsite manager. Inside, enjoy modern comforts with a fridge, stove, microwave, stacker washer/dryer, and a handy storage shed. Use it from Easter to Thanksgiving for unforgettable summers on the water. With only 20 shareholders, Glen Echo offers a warm, welcoming vibe that you'll love. Come explore this hidden gem—your lakefront escape is waiting! (id:6769)