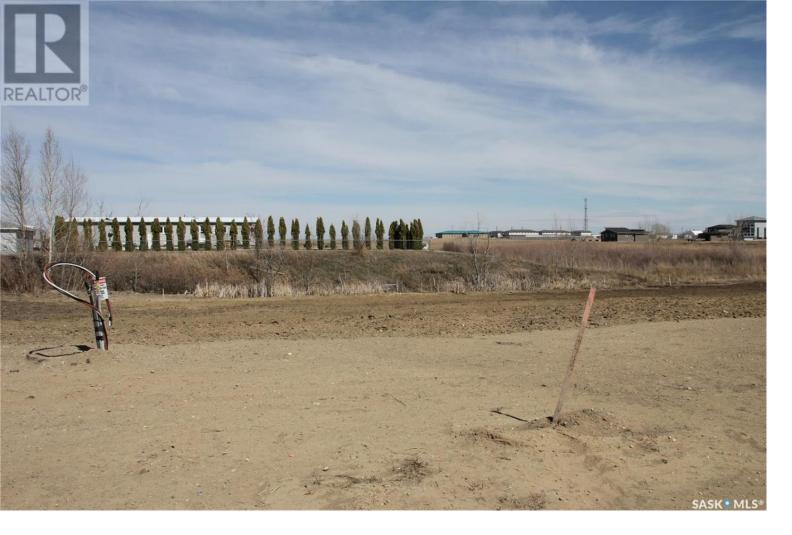

## Pilot Butte Saskatchewan

\$168,800

Build your dream home with a double attached or triple-car garage today! Here awaits your WALKOUT LOT with 8200 sq', 62X131. Enjoy the park across the street, and all the amenities are only two blocks away: Subway, Alex Pizza, Broncos Pub & Grill, a Liquor Store, A & D Fresh Market, White Butte Pharmacy, Pilot Butte Early Learning Centre, DY International Appliances, Hot Shades, Blue Rooster Cafe, a Car Wash, and the Fire Hall. The Elementary School is close by, too. Pilot Butte is a growing community just minutes from Regina. (id:6769)