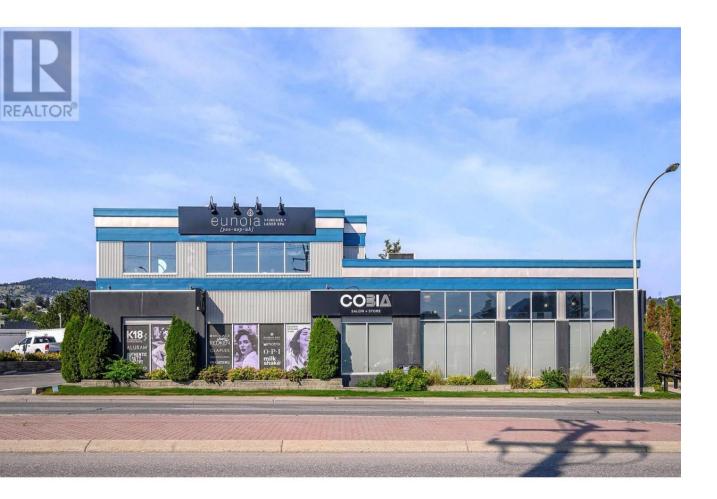

## 1300 SUMMIT Drive Kamloops British Columbia

\$2,250,000

Great opportunity to purchase this high end multi tenant building in the Sahali shopping area of Kamloops. The Sahali shopping area is the ""uptown"" of Kamloops with all major shopping in this area. The building fronts on Summit Drive which gets well over 50,000 vehicles per week in traffic so a very high profile building. Land size is approximately 11,830 sq ft, the building has two tenants one long term Hair salon leasing approximately 3419 sq ft and one upper floor skin care tenant leasing approximately 1330 sq ft. (id:6769)