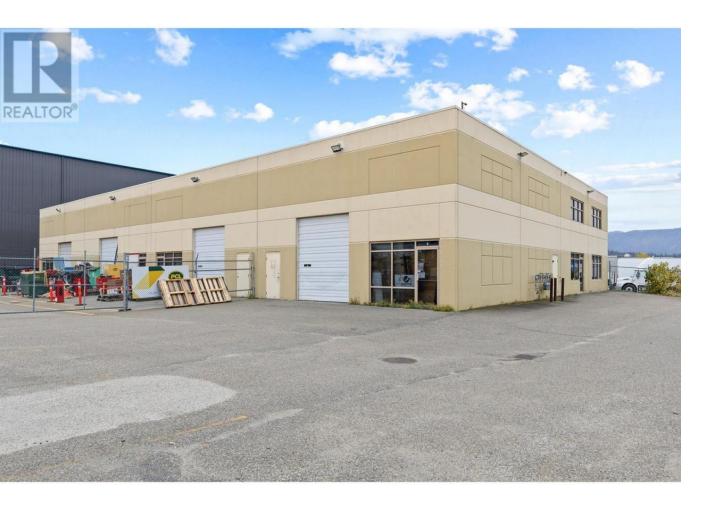

## 131 Tilley Road Kelowna British Columbia

\$6,195,000

Prime Industrial Property with Large Yard Space at 131 Tilley Road, Kelowna, BC This impressive industrial property, built in 2003, is set on a substantial 1.915-acre lot, offering extensive yard space along with approximately 12,000 sq. ft. two-story warehouse. Located in Kelowna's bustling industrial zone, this property is a perfect fit for businesses needing flexibility and room for growth. Property Highlights: o Building Size: 12,000 sq. ft. total, including 11,000 sq. ft. on the main floor and 1,000 sq. ft. on the second floor--optimized for operational efficiency. o Land Area & Yard Space: Expansive 1.915 acres with a large yard area, ideal for parking, outdoor storage, equipment staging, or potential property expansion. o Zoning: I3 - Flexible zoning supports various industrial and commercial activities, from warehousing to light manufacturing. Key Features: Permitted Uses: With I3 zoning, this property supports a broad range of industrial activities: 1. Manufacturing & Assembly 2. Warehousing & Distribution 3. Transportation Terminals 4. Storage Yards - Ideal use of the large yard space for heavy equipment, vehicles, and materials. 5. Wholesale Trade 6. Contractor Services 7. Recycling & Salvage 8. Utilities & Public Services 9. Research Labs 10. Transportation Equipment Repair (id:6769)