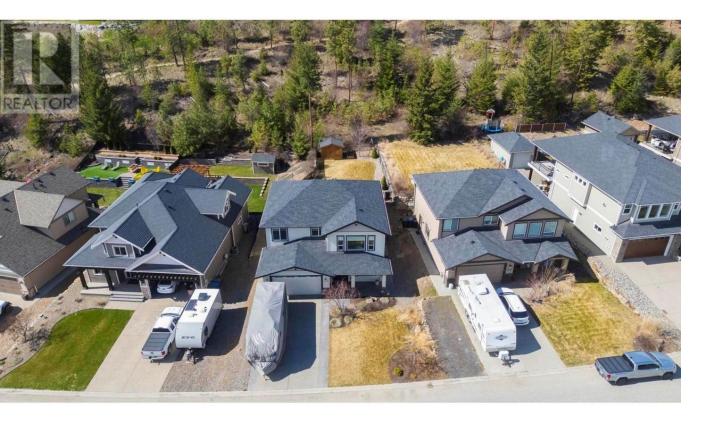

## 13172 Shoreline Drive Lake Country British Columbia

\$999,990

5-bed, 3-bath home, with over 2400 sq.ft. of living space, nestled within the highly sought-after ""The Lakes"" neighborhood in Lake Country. Built in 2014, this residence is tailored to accommodate the needs of modern family living. The main floor features a generously sized kitchen seamlessly flowing into the main living area, creating an inviting space for gatherings and everyday activities. With the primary bedroom and two additional bedrooms conveniently located on the same floor, this home offers practicality and ease of living. Outside, a sizable backyard with a covered patio invites you to enjoy the Okanagan weather. On the lower walkout level you'll find two more bedrooms, a third full bathroom, a spacious rec room and a separate entrance that allows for added flexibility; the lower level can easily be converted into a 1-bed suite, providing potential for extra income. This family-friendly home boasts ample parking for boats and RV's, low-maintenance yards with underground irrigation, and an unbeatable location close to parks and a sports court within ""The Lakes"" community. Residents benefit from seamless access to 6 acres of green space, parkland, and the scenic trails of Spion Kop, while enjoying the convenience of Lake Country amenities. With its practical layout, convenient features, and desirable location, this home presents a compelling opportunity for families seeking comfort and convenience in Lake Country. (id:6769)