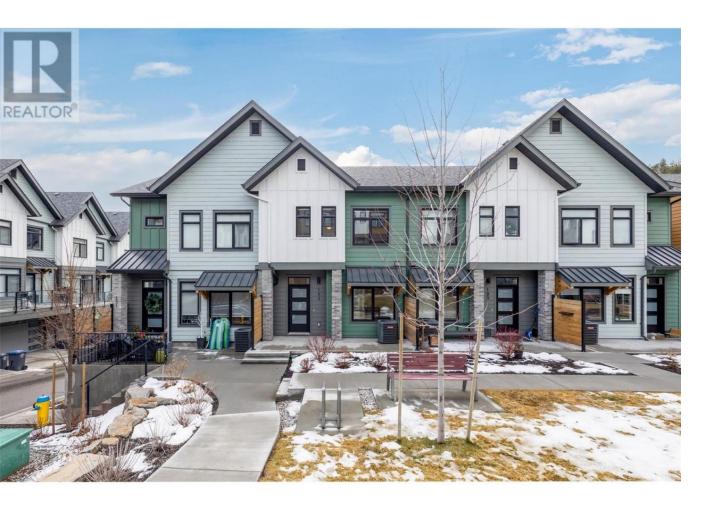

## 1435 Cara Glen Court 132 Kelowna British Columbia

\$/29,900

Welcome to Block 20, a vibrant, family-oriented community on Clifton Road, perfectly positioned between downtown Kelowna and the heart of Glenmore. This beautifully designed townhome offers an unbeatable location: just 1 minute to Knox Grainger, 3 minutes to Knox Mountain Park, 5 minutes to downtown, 6 minutes to Glenmore Shopping Center, 8 minutes to Orchard Park Mall, and 12 minutes to UBCO. This spacious home features 3 bedrooms, 2.5 bathrooms, and a large den--ideal for families or professionals working from home. The open-concept layout features large windows that fill the space with natural light, especially in the southfacing kitchen and dining area, while 9-foot ceilings on the main floor enhance the airy feel. The modern kitchen and bathrooms are finished with sleek quartz countertops, and the home is equipped with gas heating, air conditioning, and in-suite laundry on the second floor. Parking is a breeze with a double-car garage, a driveway that accommodates two additional vehicles. This unit also enjoys a prime location within the community, facing a lush green space--perfect for relaxation and outdoor enjoyment. (id:6769)