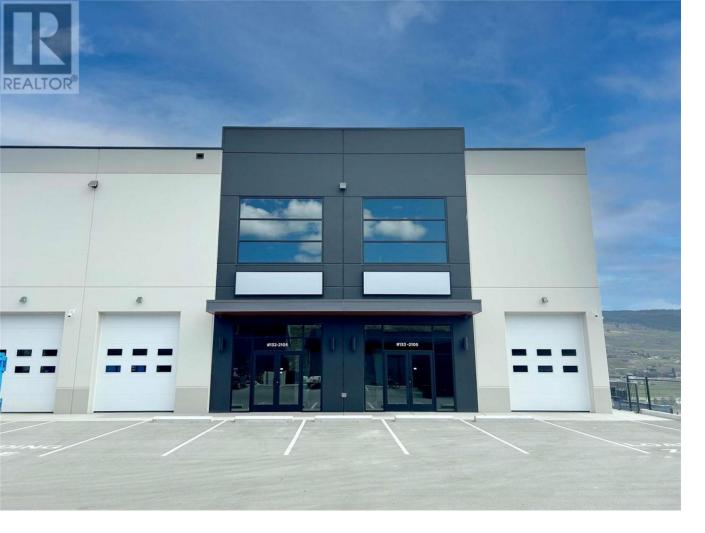

## 2105 Matrix Crescent 132 Kelowna British Columbia

\$19

Introducing brand new industrial units for lease at 2105 Matrix Crescent, Kelowna BC. Located within the Airport Business Park, the development offers leaseable area ranging from 3,325 SF - 6,650 SF with I2 general industrial zoning allowing for a variety of uses. Featuring concrete tilt-up insulated panels and one exclusive grade loading per unit. The main warehouse provides 28'5" clear ceiling heights, oscillating fans for recirculation, LED hi-bay lighting throughout and reserved parking on-site. Available immediately. (id:6769)