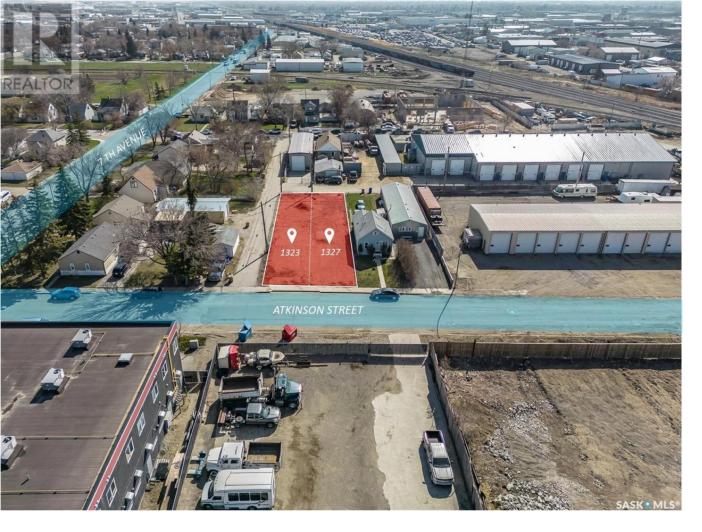

## Regina Saskatchewan

\$179,999

Fully fenced with privacy slats double lot corner location, apprx 50 ft wide frontage ideal for light industrial building or use as compound. Zoned IL(Light Industrial) suitable for wide range of uses. Power on-site. Previously site had two houses on the property; removed around 2021 and backfilled with proper material. SURVEYOR'S CERTIFICATE AVAILABLE. (id:6769)