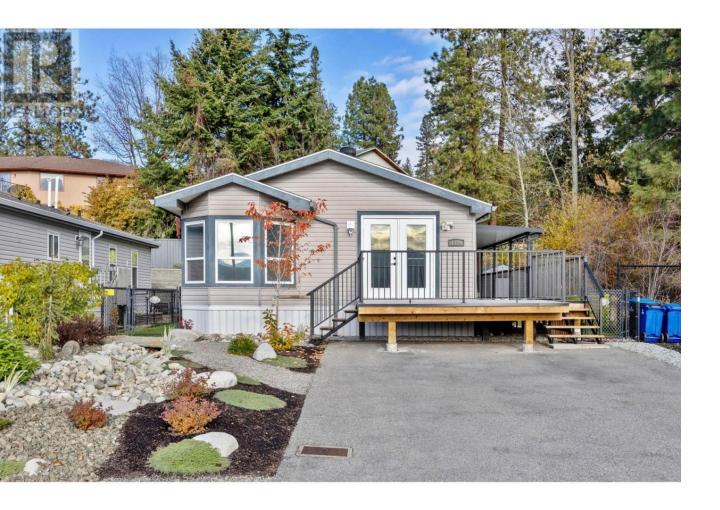

## 2440 Old Okanagan Highway 1329 West Kelowna British Columbia

\$598,800

Super lake views and privacy! Last unit in the development at the end of the subdivision! Fabulous outside space with spacious decks (covered and open), u/g irrigation, private fenced yard and detached insulated shed. Get into the market with this affordable and updated three bedroom, two bathroom home. Island kitchen with stainless appliances (including a gas stove), two separate side entrances and french doors to the lake view front deck. Large bay window to enjoy the views and many updates done - including new hot water tank, furnace and a/c, fresh new paint, updated with thick drywall throughout, crown molding, baseboards, glass backsplash in kitchen, tile in bathrooms, carpets in the bedrooms and vinyl plank flooring in the living space. It's a beautiiful spot and nothing to do but move in and enjoy! (id:6769)