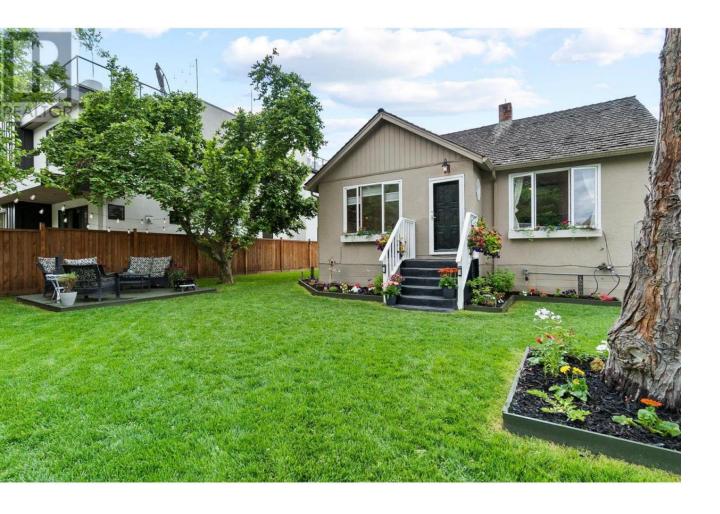

## 1330 Ethel Street Kelowna British Columbia

\$1,099,900

Discover a rare gem nestled in the heart of downtown—a home that surpasses all expectations. This property offers a spacious fenced yard, ample parking, and modern amenities seamlessly integrated into its well-maintained interior. Step into the sleek stainless steel kitchen, updated to perfection, and explore the convenience of a separate entrance leading to a self-contained two-bedroom suite—an invaluable addition. Exciting opportunities await with the forthcoming zoning changes, allowing for the potential development of up to 4 units on this lot—a dream opportunity for savvy investors. But beyond practicality lies the charm of this downtown abode, where coved ceilings, hardwood floors and original doors evoke timeless elegance. Outside, the landscaped yard beckons with its new fencing, lush greenery, and thoughtful additions like planter boxes and a raised vegetable garden—all effortlessly maintained with underground irrigation. Situated proudly on a corner lot at Ethel and Wilson, this home allows unparalleled access to the transit corridor, connecting you to the nearby rail trail and the vibrant downtown scene. With the suite offering endless possibilities, parking and accessibility is never a concern, this is a residence that seamlessly blends location, timeless character, and modern comforts. Come and experience a home where every detail shines!! (id:6769)