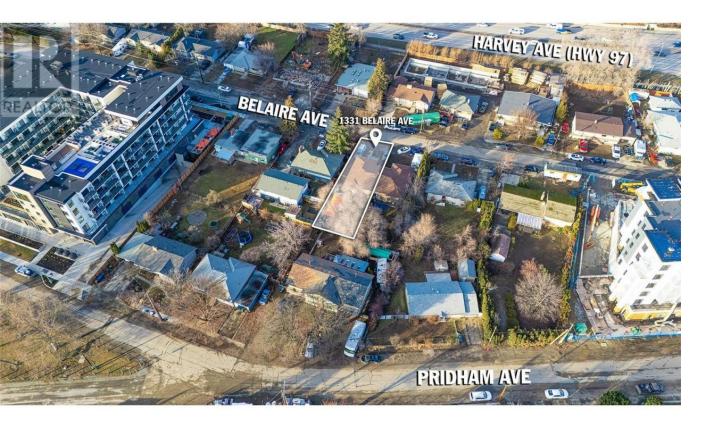

## 1331 Belaire Avenue Kelowna British Columbia

\$984,500

Capri-Landmark! One of Kelowna's Largest Activity Hubs! Urban Centre UC2 Zoned! Excellent holding/investment properties for future assembly development. Official Community Plan has a 12-story height designation and a UC2 Capri Landmark Zoning Bylaw with a base 3.3 FAR. See Zoning Bylaw Section 14.14. High Density, Growing Urban Residential Area with multiple transit routes, high walking and biking scores, nearby retail, businesses, services, shopping, schools, amenities and more. At present, there are 5 connected properties listed for sale totaling .55 of an Acre with a combined list price of \$4,985,000. UC2 zoning supports a variety of mixed-use development opportunities including retail, office and residential. Belaire/Pridham Avenue is currently active with new developments reshaping the much-anticipated form, function and residential growth in this vibrant urban center neighborhood. (id:6769)