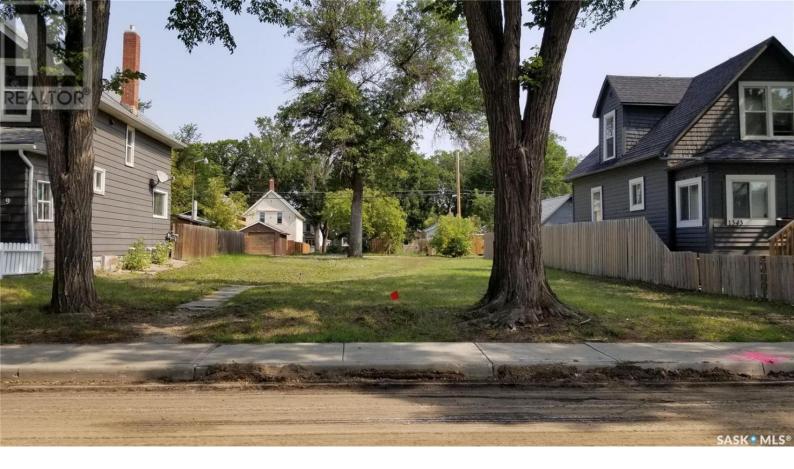

## Regina Saskatchewan

\$36.500

WELCOME TO WASHINGTON PARK. 50 FT X 125 FT LOT. WITH 2 TITLES THAT CAN BE SPLIT TO BUILD 2 SEPARATE UP-DOWN DUPLEXS. SERVICES ARE ON OR BY THE CURB. CITY INCENTIVES ARE AVIABLE. BUYERS ARE TO DO THEIR OWEN DUE DILIGENCE (id:6769)