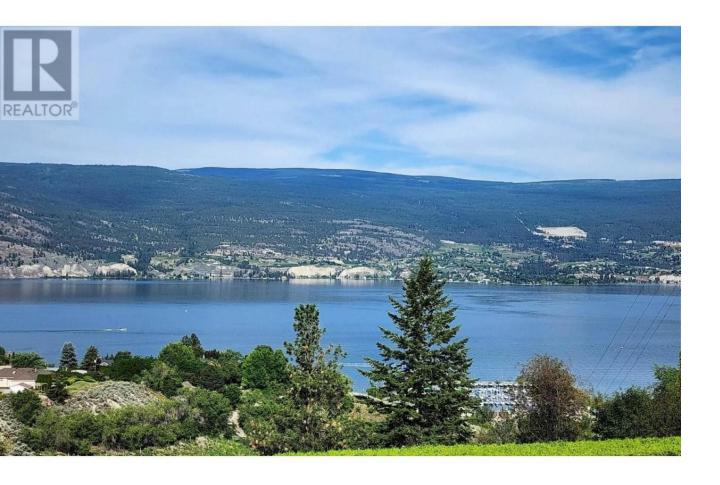

## 13420 Bristow Road Summerland British Columbia

\$1,599,000

Subdivision potential! Expansive unobstructed lakeview from this timeless 2800 sqft home on .494 private acres. Close to town and beaches, this 4 bd 2 bath home is such a rare gem. Architecturally designed and built in 1949 the home has had only 2 owners, the current owners have stayed 49 years! Enjoy summer dinners on your secluded deck watching the boats come into the marina! Lovely mature landscaping, picturesque drive through driveway, underground irrigation & hot tub! Perfect place to raise an adventurous family or entertain and impress your guests! RU2 zoning allows for a carriage house if desired. Sellers daughter is listing agent. (id:6769)