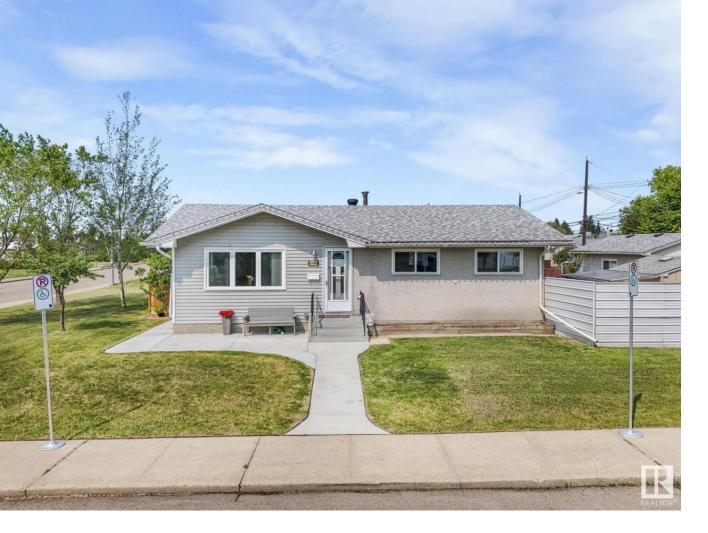

## Edmonton Alberta \$379,000

Charming 3-Bedroom Bungalow on a Spacious Corner Lot in Delwood Welcome to this well-maintained 3bedroom bungalow nestled on a large 596 square meter corner lot in the family-friendly community of Delwood! This home offers great curb appeal, a functional layout, and plenty of potential for personalization or future development. Step inside to a bright and inviting main floor featuring a spacious living room, a traditional kitchen with dining area, and three comfortable bedrooms. The partially finished basement includes a separate side entrance, offering the ideal setup for a future suite or additional living space. Outside, you'll love the expansive yard--perfect for gardening, entertaining, or simply enjoying the outdoors. A single detached garage adds convenience and additional storage. Located on a quiet street close to schools, parks, shopping, and public transit, this is a fantastic opportunity for first-time buyers, investors, or those looking to add value. (id:6769)