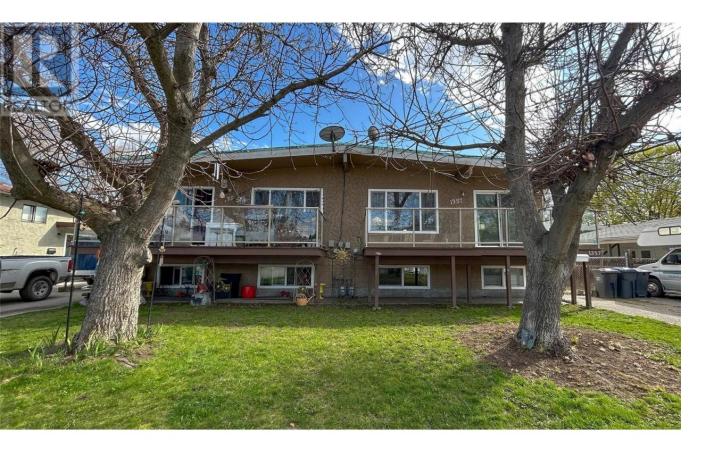

## 1355/1357 Sylvania Crescent Kelowna British Columbia

\$1,249,000

Calling all investors! This is a 8 bedroom, 4 bathroom full duplex on a 0.26 acre lot! One side has been largely remodelled and currently vacant, while the other side is currently rented out to tenants that would love to stay! Having one side vacant makes this duplex very versatile for any buyer! Conveniently located near a grocery store, park, school, doctor offices, and Enterprise's business district, this location makes daily life easy. This property is ready for it's new owner. Book your showing today! (id:6769)