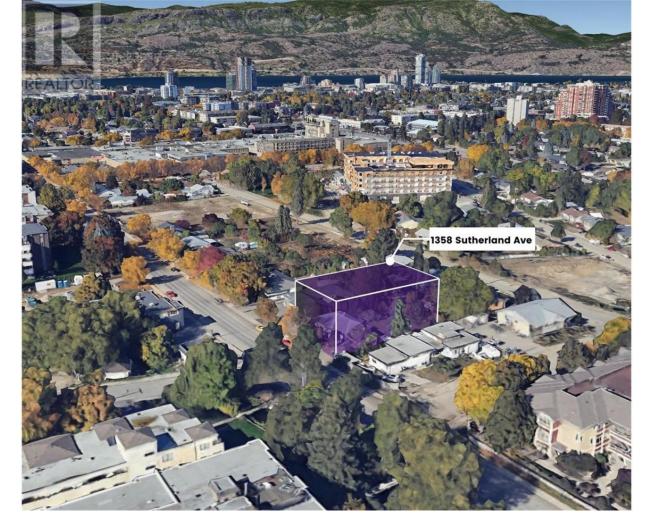

## 1358 Sutherland Avenue Kelowna British Columbia

\$1,649,888

DEVELOPERS ALERT!! Opportunity to purchase this redevelopment property with an existing home generating solid rental revenue in the Capri Center redevelopment corridor. The main level has 3 bedrooms, 1 bath, a Kitchen, a living room, and laundry. Basement suite with 3 bedroom, bath, kitchen, laundry, and a separate entrance providing solid rental income. The neighboring two (2) homes are also available (1349 Pridham Ave, and 1359 Pridham Ave) and will provide future upside as increased density multifamily development. This property comes under Urban Centre (UC) Zoning (FAR up to 1.75), in the new OCP, which allows 6 story apartments, Townhomes/apartment combo. Close proximity to all major amenities, grocery stores, schools, restaurants, Kelowna downtown, and easy access to Highway 97. (id:6769)