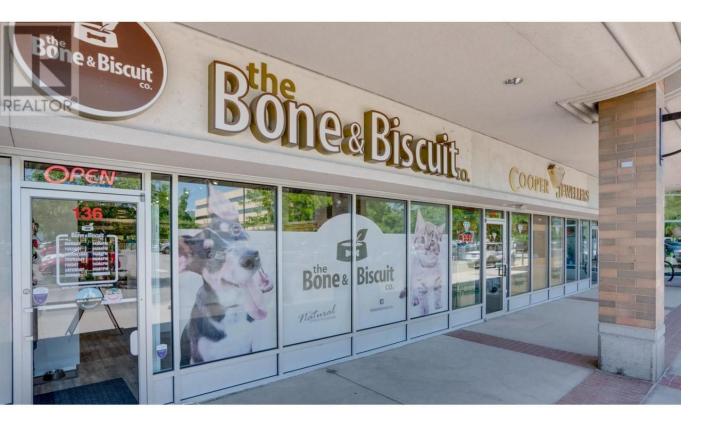

## 1876 Cooper Road 136 Kelowna British Columbia

\$269,900

Thriving Pet Retail Business in Prime Location - Orchard Plaza Step into ownership of The Bone and Biscuit, a well-established and highly respected pet retail store known for its commitment to quality, natural products, and exceptional customer care. Located in the sought-after Orchard Plaza, this turnkey business operates from a beautifully renovated space (2018) with ample customer parking and high foot traffic. Specializing in premium natural pet foods, The Bone and Biscuit carefully curates every product based on ingredients, manufacturing techniques, and nutritional value. The store features: High-quality raw, dry, and canned pet foods and A wide selection of natural treats and artisan baked goods, Homeopathic supplements and wellness products, Stylish pet clothing and accessories. An extensive range of boutique toys and essential care items Additional highlights include new freezer equipment components (2022). With a loyal customer base and growing demand for holistic pet care, this is a fantastic opportunity for an entrepreneur or pet lover ready to take the reins of a trusted brand in a prime location. (id:6769)