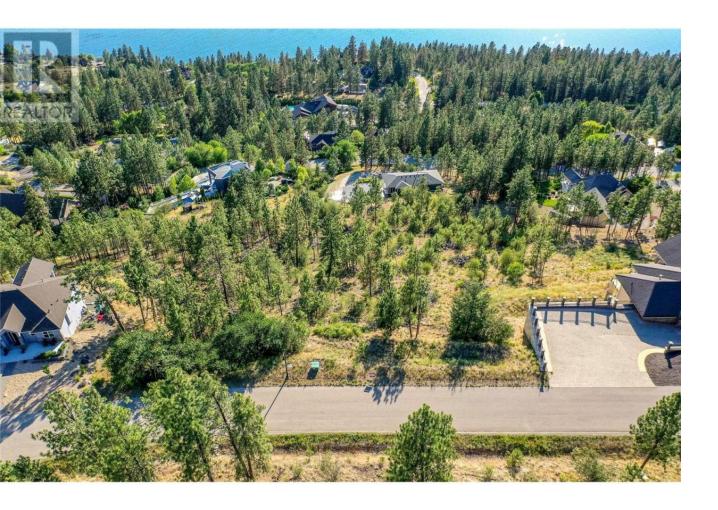

## 13642 Townsend Drive Lake Country British Columbia

\$650,000

Ravensridge Subdivision in Lake Country, with a beautiful Okanagan Lake view. The perfect building lot for your dream Rancher with a walkout basement-style home. Rare 1.06 acre Lake view ACREAGE LOT. Paved, curbing, lighting and road maintained by the municipality. All underground services at the property line, plus a new water system. Only minutes to downtown Winfield - 10 minutes to Kelowna International Airport. Lake Country is one of BC's fastest-growing and most desirable municipalities in the Okanagan. With vineyards at your doorstep and beautiful views, surrounded by multimillion-dollar homes this is a rare gem. This vacant Estate building lot in Forest Hills Estates offers a spectacular view of Okanagan Lake. The lot is on the downhill side of the street, perfect for your dream-level entry rancher with a walkout basement, with lots of room for a swimming pool. This is just what you have been looking for minutes from Okanagan Lake, a stone's throw from all the best Okanagan wineries, and 10 minutes to Vernon's world-famous Predator Ridge Golf Course and Sparkling Hills Resort. (id:6769)