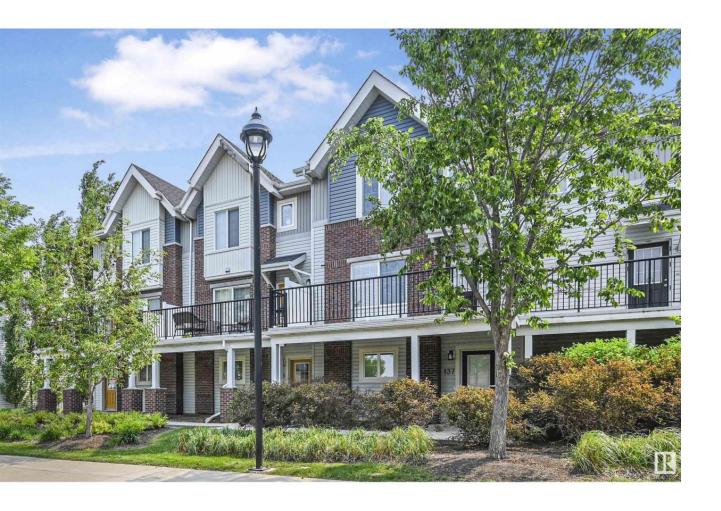

## Sherwood Park Alberta

\$336,800

Well maintained and spacious 2 bed/2.5 bath in the desirable Emerald Hills! Perfect for 1st time home buyers or investors. Main floor features quality finishings, ample natural light, gorgeous open concept living space and granite counters in the kitchen. Living room has a large attached West-facing balcony to enjoy the evening sun & fresh air, overlooking a quiet treed walkway. Main Ivl complete w/ 2pc bath and laundry. Upper level has 2 well-sized bedrms. Primary bed has 3pc ensuite & walk-in closet. Plus 2nd 4pc bathroom upstairs. Other features include an oversized single attached garage, flex rm, plenty of storage, energy-efficient mechanical including tankless hot water for a lower utility bill. Visitor parking available & walking trails just steps away. Close to Emerald Hills Shopping Centre, Italian Centre, Millenium Place, schools & public transportation. Convenient access to major commuter routes incl Baseline & Yellowhead. A must see! (id:6769)