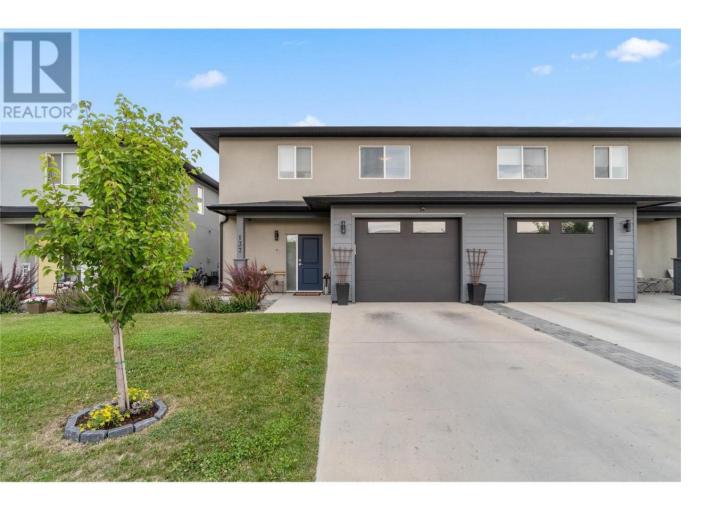

## 2683 ORD Road 137 Kamloops British Columbia

\$589,900

Enjoy modern living in the sought-after Catalpa Community--steps to trails, golf, dog park, and the 18km Rivers Trail. This 3-bed, 2.5-bath half-duplex (Calvin plan) offers 1,790 sq ft with quartz counters, shaker cabinets with upgraded hardware, LED fireplace, and a fenced yard with patio and natural gas BBQ hookup. The primary suite features a walk-in closet, glass shower doors, and double vanity. Upgrades include central A/C and a stylish kitchen package with gas stove. Explore Kamloops' only 5km private walking loop and relax at the onsite park with powered picnic tables and community garden. Bareland strata (\$281.44/mo) covers snow removal and lawn care. Reach out to the listing agent to book your showing! (id:6769)