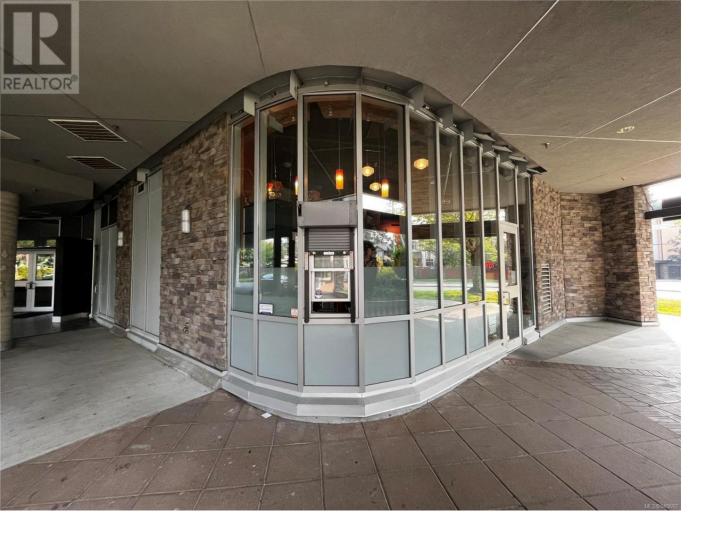

## 2745 Veterans Memorial Parkway 137 Langford British Columbia

\$1,200,000

Great tenant in place. This exceptional ground-floor space, situated in the Reflection Building on Veteran Memorial Parkway, provides 2172 sqft of commercial strata area. With a C-8 zoning, it accommodates various business ventures. This property enjoys proximity to public transit, major highways, and numerous recreational opportunities. Come make it your DESTINED business! Please do not approach staff and owner regarding sale of business.\* (id:6769)