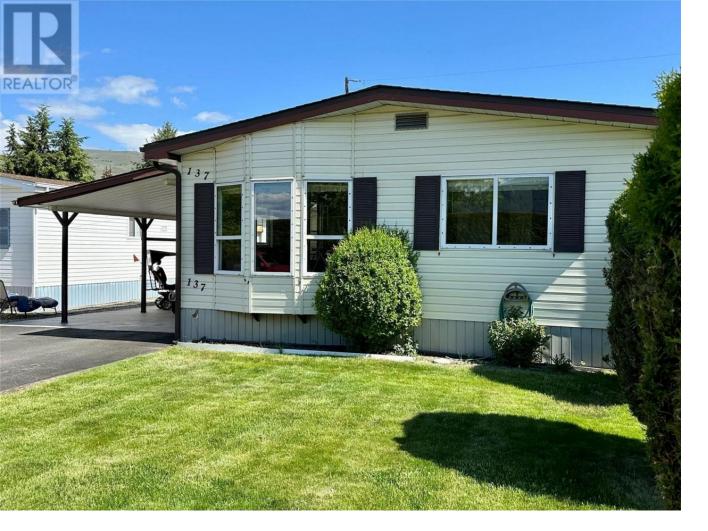

## 5484 25 Avenue 137 Vernon British Columbia

This home is the downsizer's dream. With large and bright windows on all sides, the home feels light and spacious. A generous living room, dining room and kitchen make up the front of the unit with a large principal bedroom with 3 piece ensuite and a second bedroom behind. Finishing out the floor plan is a bright 4 piece bath with skylight and a laundry room with second entrance that leads out onto the side yard. If the summer sun is scorching, enjoy the attached covered porch with room for a seating area and dining space. Additionally, on the porch level there is a dedicated workshop/storage space for tinkering and there's an 8x8 garden shed near the rear yard. The lawn surrounding the home has been meticulously maintained and everything is tidy and ready to go. Located in a very quiet area of the park with southern exposure and additional parking along the hedge, this unit has excellent value. (id:6769)