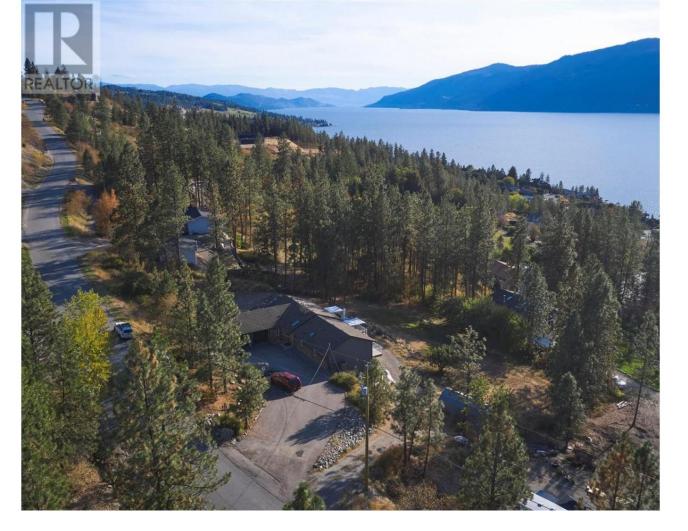

## 13824 Moberly Road Lake Country British Columbia

\$1,399,900

Beautiful 4 Bedroom Executive home on 1 acre in the heart of Lake Country! Stepping into the spacious foyer you are greeted with classic stonework, a combination of high-end hardwood flooring & tile, cedar finished vaulted ceilings & a lovely open main living area. The light & bright modern kitchen with top of the line appliances & quartz counter tops will make entertaining a pleasure, while the natural flow into the dining room, cozy living room & out onto the huge deck with valley & lake views will keep your guests mesmerized. Still on the main floor there are 3 bedrooms, including the primary suite with its own private sundeck & spa-like ensuite. Finishing off the main level, there is a powder room, laundry room & mudroom, each with well laid out counter space & built-in cabinetry to keep all your gear organized. Downstairs, you will be blown away by all the useable space which includes a very nice sized family room with contemporary linear fire place, a gym/yoga room, an elaborate media room, office/den, one more bedroom, a roughed in area for a kitchenette, a roughed in bathroom and tons of storage! This property offers the perfect location to fulfill all of your Okanagan dreams, and on a 1 acre lot amidst the pine trees, you will enjoy privacy & the relaxing sounds of nature. This subdivision is nestled on a peaceful hillside, with Okanagan Lake below, a multitude of parks with hiking and biking trails, 15 mins to the Kelowna Int'l Airport & of course wineries! (id:6769)