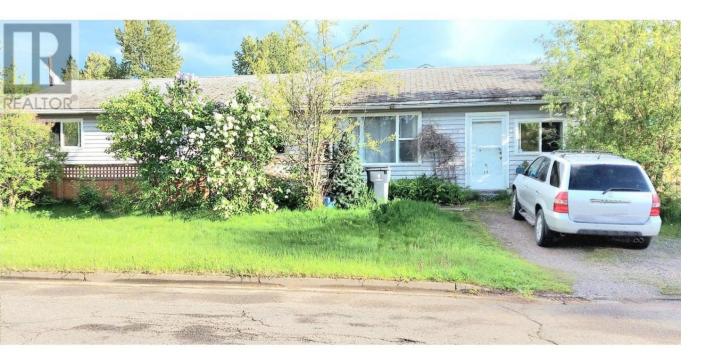

## 1385 MILBURN Avenue Prince George British Columbia

\$325,000

\* PREC - Personal Real Estate Corporation. Here is this amazing opportunity to get into the market if you are a 1st time home buyer looking to start with a great well-maintained home that is affordable. This fully detached home is a true rancher with an excellent layout, consisting of 4 bedrooms & 2 bathrooms. It has a brand spanking new furnace, some new flooring & freshly painted walls. Enjoy the large, covered patio that is off of the kitchen & leading right into a fully fenced private yard that has an abundance of well-established fruit trees. It is also a great space for the kids or pets to play. It is close to parks, shopping & transit. Lot size measurement is taken from Tax Assessment, all measurements are approximate, and all information is to be verified by buyer if deemed important. (id:6769)