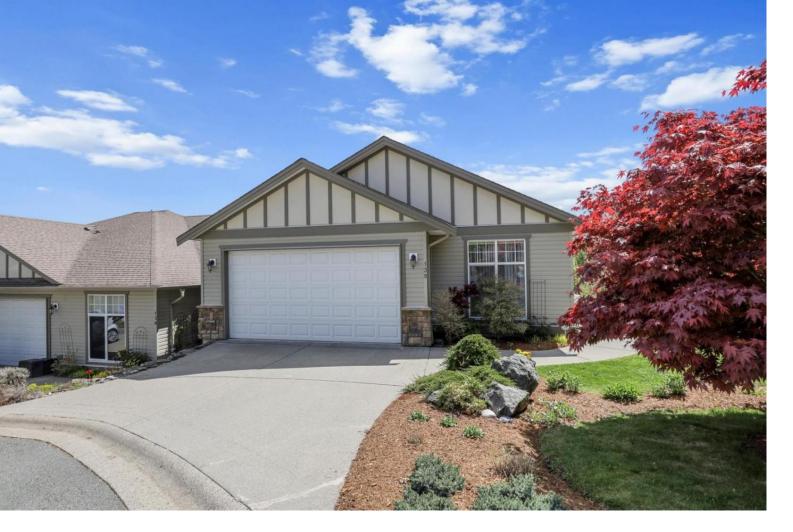

## 8590 SUNRISE Drive 139 Chilliwack British Columbia

\$924,900

VIEW! VIEW! VIEW! This is a rare END UNIT folks! We have a 2869 sq ft rancher/bsmt townhouse with panoramic mountain and valley views! Take in the vaulted ceilings and open concept living with engineered hardwood flooring on the main. The white kitchen has granite counters, high end S/S appliances plus custom built pull out, soft close drawers with accent lighting. The primary bedroom is on the main, with a W/I closet, power blinds & a 5 piece ensuite. The bsmt has it's own entry and private patio, 2 large bedrooms, family room and media room with surround sound, amplifier & TV, all included. All closets and cupboards are custom built. Two gas fireplaces, one up & one down and custom Low-E blinds throughout. Pets & kids welcome. Enjoy your garden set up on drips and timer. Don't wait! (id:6769)