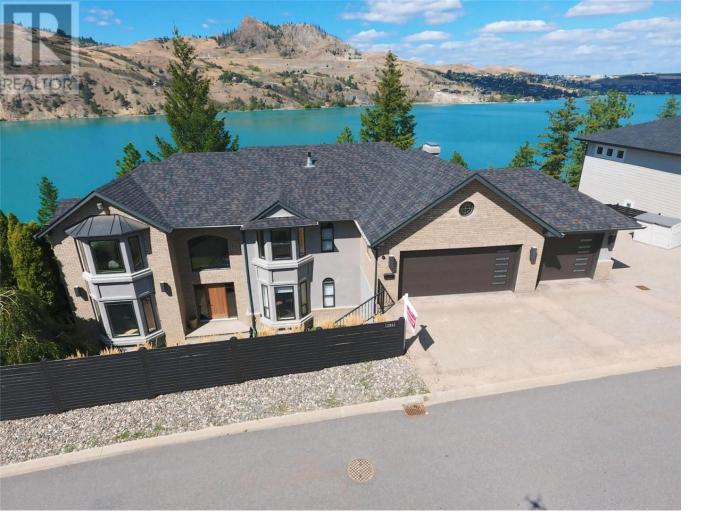

## 13980 Ponderosa Way Coldstream British Columbia

\$4,197,500

Welcome to an unparalleled lakefront sanctuary on the pristine shores of Kalamalka Lake, where luxury meets natural beauty in perfect harmony. This breathtaking custom home, sprawling over 5,800 sq ft, offers an exceptional blend of elegance, comfort, and endless recreational opportunities, making it the ultimate retreat for those who seek both tranquility and adventure. From the moment you step inside, you'll be captivated by the seamless flow of light and space, with beautiful hardwood floors guiding you through a home designed for both intimate gatherings and grand entertaining. The heart of this residence is the gourmet kitchen, equipped with top-of-the-line Jenn-Air appliances and a generously sized island, perfect for hosting friends and family while soaking in the mesmerizing lake views. The 7-bedroom, 6-bathroom layout ensures every guest enjoys a private and luxurious stay, with each space thoughtfully designed to enhance comfort and style. The primary suite is your personal haven, complete with a spa-like ensuite featuring a soaker tub and a massive double shower, all framed by panoramic lake vistas. Outside, the adventure continues with a new dock leading to crystal-clear waters, a charming lakeside beach house with a washroom, and a putting green perfect for golf enthusiasts to practice their short game. Whether you're enjoying a morning coffee on the expansive patio or watching the sunset paint the sky with vibrant hues. Garage floors 2 yers old. Boiler 2022. AC 2015/2016 (id:6769)