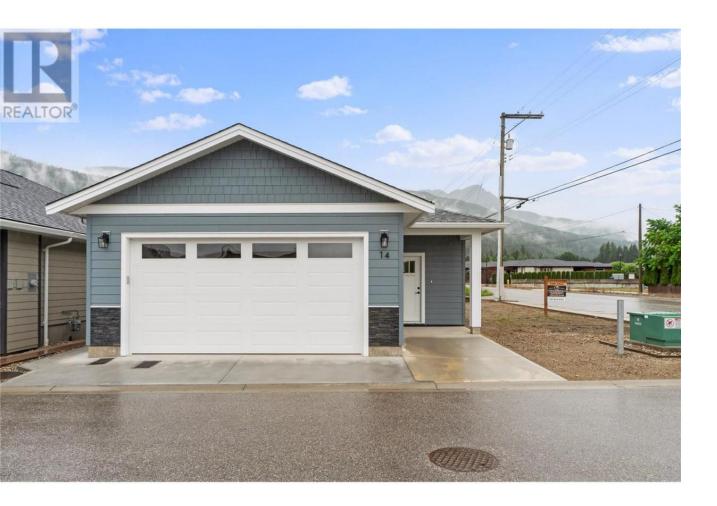

## 1330 10 Street 14 Salmon Arm British Columbia

\$659,000

Welcome to your new home in Valley Lane, reserved for those who are 55 plus. Built in 2024 this rancher is 1100 square feet and features a bright open floor plan, 2 bedrooms, 2 bathrooms including the master bedroom with full ensuite, tiled walk in shower with a glass sliding door. The well designed kitchen features custom cabinets by Troy Massey Cabinetry, quartz countertops, stainless steel appliances and large walk in pantry. Access to the back patio off the kitchen, perfect for barbecuing, low maintenance yard. Large double garage, lots of storage in the home with extra storage room in the crawl space. Located within walking distance to the shopping mall and close to Downton Salmon Arm where you will find numerous restaurants and shops. New home warranty. Price is plus GST. Realtor deems all information to be correct yet does not guarantee this nor are we liable in any way for any mistakes, errors, or omissions. All measurements are approximate. Buyer to verify all information. (id:6769)