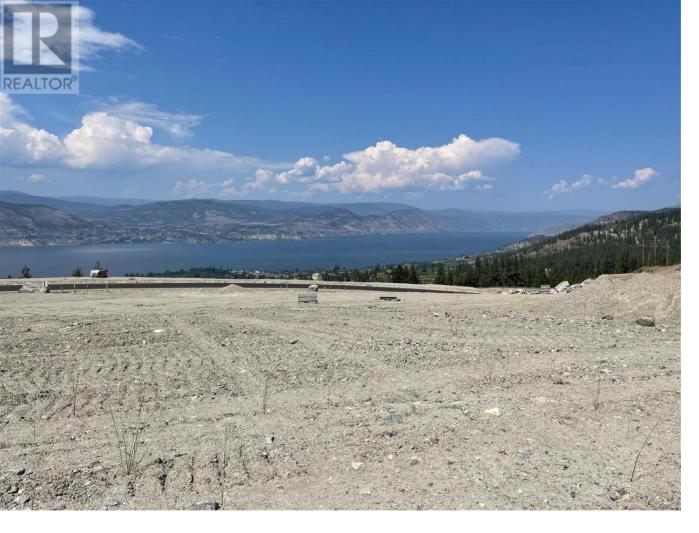

## 165 Benchlands Drive 14 Naramata British Columbia

\$644,900

Priced to Sell!! Don't miss out with one of the best view large. 7 of acre or 30,492 sq ft with amazing 180 degrees views of Okanagan Lake and Mountains .. Bring your own Builder!! Located within the prestigious Vista Naramata development on a flat corner lot. Building your dream home with a secondary retreat or a place for your toys? The water, sewer and gas all at the front property line, so this ready for your dream home with road and rear lane access. Only 10 minutes to Penticton, 20 minutes to Penticton airport and minutes to many of BC's world famous wineries, Kettle Valley Trail (among others), beaches and much more. (id:6769)