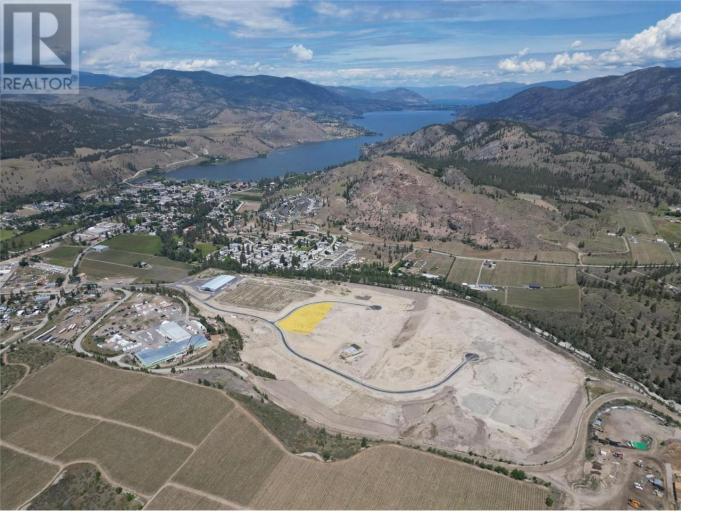

## 1655 Maple Street 14 Okanagan Falls British Columbia

\$3,125,000

Presenting the South Okanagan's newest & largest industrial Business Park with lots now being offered for sale. Consisting of over 114 acres with over 19 proposed strata lots, Avery Business Park offers shovel ready lots ranging from 2.5 to 10 acres. Whether you're an owner-occupier, developer, or investor Avery Business Park can be tailored to fit your needs with options including custom building packages, creative sale structures, and the potential to lease to own. With the cost of industrial land skyrocketing throughout the Okanagan, Avery Business Park is the most affordable place to grow your business. Join tenants such as Avery Family Farms, a 50,000 sf state-of-the-art vertical farming facility producing up to 10,000 heads of lettuce daily! Located only 12 minutes from Penticton, less than 1 km off Highway 97, and close to other major highway access points including the US border, Avery Business Park is strategically and conveniently located in the heart of the South Okanagan. (id:6769)