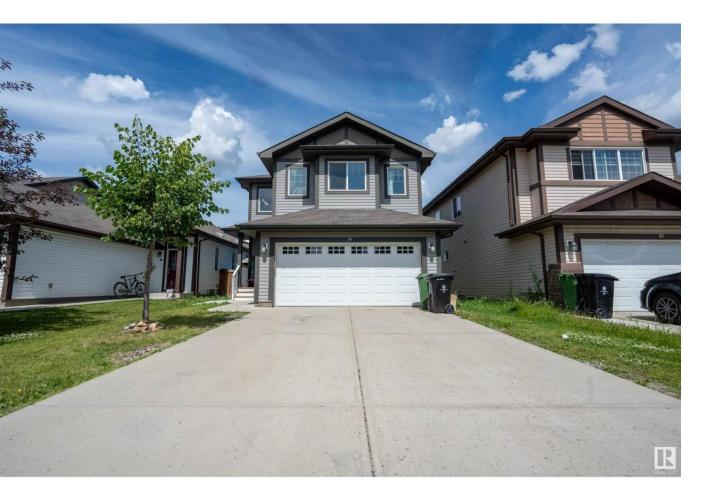

## Fort Saskatchewan Alberta

INVESTMENT OPPORTUNITY! LEGAL BASEMENT SUITE! Welcome to this stunning 2 storey with a LEGAL BASEMENT SUITE with a total living space of 2700sq ft. This home greets you with a large entrance leading to a beautiful staircase. With a great open floor plan, there is plenty of room for entertaining and cooking with lots of counter space and pantry for storage. The bright dining room overlooks the fully fenced & landscaped backyard with access to an impressive 2 level deck. Upstairs you will find a large bonus room perfect for unwinding with family after a long day, 2 bedrooms and a 3pc bath. The primary bedroom includes a window bench seat, his & her walk-in closet & a 4pc ensuite bath with a separate tub and stand up shower. The basement has a LEGAL suite with separate entrance, a full living room and kitchen, a bedroom & 3pc bath. Recent upgrades include brand new carpet, refrigerator and dishwasher -2019 This house has it all and the opportunities are endless! (id:6769)