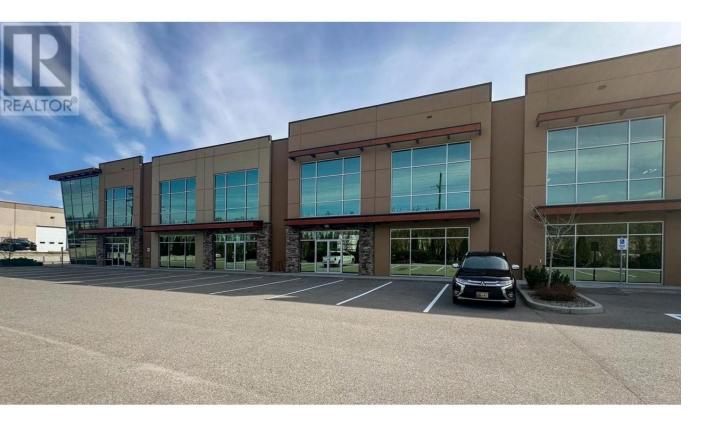

## 1445 Stevens Road 140 West Kelowna British Columbia

\$14

Centrally located industrial unit for sublease in the West Kelowna Business Park. In-line unit totals approximately 4,054 SF of industrial space including flexible open warehouse space, and washroom. Unit offers both dock (9' x 8') and grade level loading (12' x 12') from dedicated loading bays at the rear of the building. Plenty of parking on-site. West Kelowna Business Park is located in the heart of West Kelowna's industrial district on Stevens Road. This modern business park provides easy access from Highway 97 S via Ross Rd and Westlake Rd. The complex is only 8 minutes from Westbank Centre and 9 minutes from downtown Kelowna. Zoned I1 - Light Industrial. Unit is clean, well maintained, and available immediately. Sublease until Jan 31, 2025 with possibility for a longer term. (id:6769)