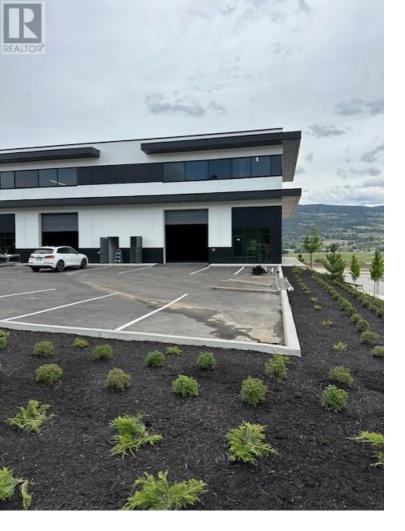

## 2045 Matrix Crescent 140 Kelowna British Columbia

Brand new warehouse for lease in Kelowna, This premium space offers over 6,320 sq. ft. and includes level load doors, a full mezzanine space, with great access. Conveniently located just off Highway 97, minutes from the airport. Ideal for storage or operations. Don't miss out on this prime location! (id:6769)